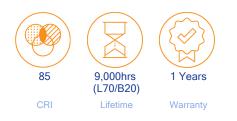

| CODE   | LAMP POWER | EXIT LUMEN | ССТ   | DIMENSIONS             | VOLTAGE |
|--------|------------|------------|-------|------------------------|---------|
| 244095 | 400W       | 35000lm    | 4200K | L206 x W33 x H33 mm    | 120V    |
| 693390 | 70W        | 5700lm     | 4200K | L117.60 x W22 x H22 mm | 108V    |
| 693405 | 150W       | 12000lm    | 4200K | L135.40 x W25 x H25 mm | 95V     |