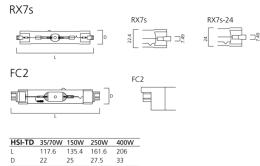

| CODE   | LAMP POWER | EXIT LUMEN | ССТ   | DIMENSIONS             | VOLTAGE |
|--------|------------|------------|-------|------------------------|---------|
| 244095 | 400W       | 35000lm    | 4200K | L206 x W33 x H33 mm    | 120V    |
| 693390 | 70W        | 5700lm     | 4200K | L117.60 x W22 x H22 mm | 108V    |
| 693405 | 150W       | 12000lm    | 4200K | L135.40 x W25 x H25 mm | 95V     |

## Line Drawings

\*Rated LED design life where stated is based upon application of Pierlite's operating and maintenance guidelines; see pierlite.com.au. Actual product life may vary dependent upon frequency of maintenance and product application. Due to continual product improvement, information is subject to change without notification. Pierlite standard Terms and Conditions apply.