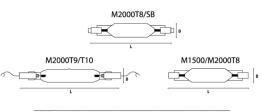

## **Product Images**

| Briteline | 1500W | 2000WT8 | M2000T8/SB | 2000WT9 | 2000W/T10 |
|-----------|-------|---------|------------|---------|-----------|
| L         | 256   | 274     | 311        | 254     | 268       |
| D         | 22    | 25      | 25         | 29      | 3.2       |