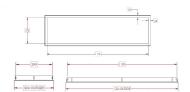

## LINE DRAWINGS

## **Product Specification**

| Item Code    | Description                 | <b>Cutout Width</b> | Cutout Length |
|--------------|-----------------------------|---------------------|---------------|
| FRM/PM18W    | FRM/PM18W PL/MASTER ASSY    | 310mm               | 610mm         |
| FRM/PM36W    | FRM/PM36W PL/MASTER ASSY    | 310mm               | 1210mm        |
| FRM/PM18WIDE | FRM/PM18WIDE PL/MASTER ASSY | 610mm               | 610mm         |