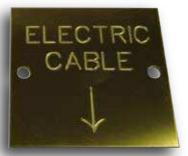

## Cable Markers

| Catalog Number.                  | Description                                                         | Catalog Number. | Description                                               |
|----------------------------------|---------------------------------------------------------------------|-----------------|-----------------------------------------------------------|
| CM1-S                            | 75mm square brass plate engraved "Cable Underground"                | SH1             | 30 line schedule and holder (108x185mm)                   |
| CM2-S                            | 75mm square brass plate engraved "Electric Cable Under"             | SH2             | 78 line schedule and holder (108x380mm)                   |
| CM3-S                            | 75mm square brass plate engraved "Electric Cable"                   | SH3             | 162 line schedule and holder (216x380mm) (Approx A4 size) |
| CM4-S                            | 75mm square brass plate engraved "Electric Cables Terminated Under" | SH4             | 29 line schedule and holder (152x207mm)                   |
| CM5-S                            | 75mm square brass plate engraved "Communication Cables Under"       | Z03F004         | 30 line schedule card only                                |
|                                  |                                                                     | Z03F005         | 78 line schedule card only                                |
| * Special Markers Made to Order. |                                                                     | Z03F006         | 162 line schedule card only                               |