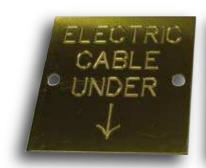

## Cable Markers

| Catalog Number.                  | Description                                                         | Catalog Number. | Description                                               |
|----------------------------------|---------------------------------------------------------------------|-----------------|-----------------------------------------------------------|
| CM1-S                            | 75mm square brass plate engraved "Cable Underground"                | SH1             | 30 line schedule and holder (108x185mm)                   |
| CM2-S                            | 75mm square brass plate engraved "Electric Cable Under"             | SH2             | 78 line schedule and holder (108x380mm)                   |
| CM3-S                            | 75mm square brass plate engraved "Electric Cable"                   | SH3             | 162 line schedule and holder (216x380mm) (Approx A4 size) |
| CM4-S                            | 75mm square brass plate engraved "Electric Cables Terminated Under" | SH4             | 29 line schedule and holder (152x207mm)                   |
| CM5-S                            | 75mm square brass plate engraved "Communication Cables Under"       | Z03F004         | 30 line schedule card only                                |
|                                  |                                                                     | Z03F005         | 78 line schedule card only                                |
| * Special Markers Made to Order. |                                                                     | Z03F006         | 162 line schedule card only                               |