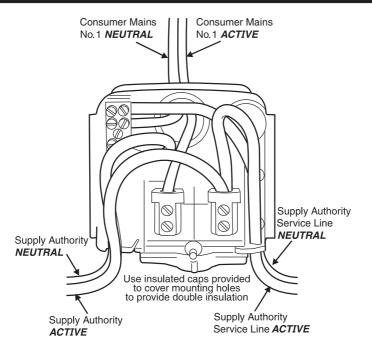

by Schneider Electric

# Mains Connection Box - Fused

# 651A

## Installation Instructions

### **Recommended Method of Connection**



#### **Clipsal Australia Pty Ltd**

A member of Schneider Electric

Contact us: clipsal.com/feedback

National Customer Care Enquiries: Tel 1300 2025 25 Fax 1300 2025 56

#### clipsal.com

Clipsal Australia Pty Ltd reserves the right to change specifications, modify designs and discontinue items without incurring obligation and whils every effort is made to ensure that descriptions, specifications and other information in this catalogue are correct, no warranty is given in respect thereof and the company shall not be liable for any error therein.

© Clipsal Australia Pty Ltd. The identified trademarks and copyrights are the property of Clipsal Australia Pty Ltd unless otherwise noted.