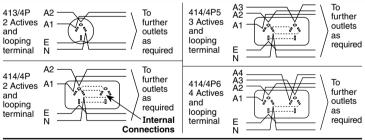

## 413/4P & 414/4P Series (for use with 439 & 1439/4P Series plugs)

#### Terminal Layout (Front View)