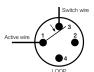

## 30MBPN illuminated 10A and 15A bell press mechanisms

- · Neon permanently ON.
- LOAD permanently ON, momentarily OFF.

- · Neon permanently ON.
- LOAD permanently OFF, momentarily ON.

- Neon permanently ON, momentarily OFF.
- LOAD permanently ON, momentarily OFF.