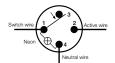

- Neon permanently OFF, momentarily ON.
- LOAD permanently OFF, momentarily ON.

30MBP non-illuminated 10A and 15A bell press mechanisms

 LOAD permanently ON, momentarily OFF.

 LOAD permanently OFF, momentarily ON.