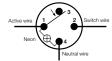

## 30MBPN illuminated 10A and 15A bell press mechanisms

- · Neon permanently ON.
- LOAD permanently ON, momentarily OFF.

- · Neon permanently ON.
- LOAD permanently OFF, momentarily ON.

- Neon permanently ON, momentarily OFF.
- LOAD permanently ON, momentarily OFF.