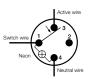

- Neon permanently OFF, momentarily ON.
- LOAD permanently OFF, momentarily ON.

30MBP non-illuminated 10A and 15A bell press mechanisms

 LOAD permanently ON, momentarily OFF.

 LOAD permanently OFF, momentarily ON.