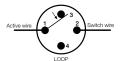

- Neon permanently OFF, momentarily ON.
- LOAD permanently OFF, momentarily ON.

30MBP non-illuminated 10A and 15A bell press mechanisms

 LOAD permanently ON, momentarily OFF.

 LOAD permanently OFF, momentarily ON.