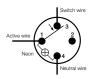

## 30MBPN illuminated 10A and 15A bell press mechanisms

- · Neon permanently ON.
- LOAD permanently ON, momentarily OFF.

- · Neon permanently ON.
- LOAD permanently OFF, momentarily ON.

- Neon permanently ON, momentarily OFF.
- LOAD permanently ON, momentarily OFF.