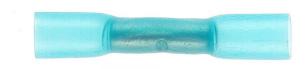

## **WATER PROOF SLEEVE BLUE**

Part Number: WPS2

## **Features**

- Featuring a glue lined heatshrink insulation, shrunk onto the wire after crimping
- Completely waterproof connection after applying heat
- Suitable crimp tool K10/3

Waterproof Splice Blue

Waterproof Splices have a glue lined heatshrink insulation, which is shrunk onto the wire after crimping. This gives a completely waterproof connection.

Note: Crimp using standard tooling.

**Ordering Information** 

Part No. Nominal Conductor (mmû)Insulation ColourPack Qty

WPS1.250.5 to 1.6Red-

WPS21.0 to 2.6Blue25

In support of our policy of continuous product improvement we reserve the right to change materials and specifications without notice. Drawings, where used, are not to scale. All dimensions are in millimetres and sizes given are approximate. Where possible, technical MSDS data sheets are made available on the website. All products should be installed and used in accordance with manufacturer's instructions provided. Warning: products may be the subject of registered designs and patents. Refer to website for terms and conditions on warranty.