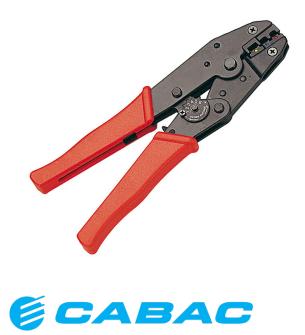

## PRE-INSULATED TERMINAL CRIMPER RD/BL/YL

Part Number: KTC1

## **Features**

- Low cost ratchet terminal crimper for red, blue and yellow pre-insulated terminals
- Ratchet operation ensures correct crimp and reduced hand effort
- Max capacity is 6mm2 when crimping flexible yellow conductors

## **Product Description**

The budget pre-insulated terminal ratchet style crimper is for use with red, blue and yellow pre-insulated terminals.

The ratchet operation ensures correct crimp at reduced hand effort.