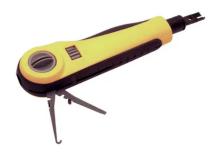

## Precision K/110 Punchdown Tool

Item Number: KPT2 Packaging Unit: 1 / each

All in one punch down tool for use on KATT, 110/AT&T and Krone style jacks, patch panels and 110 blocks Blade storage compartment built into handle Reversible head with cutting blade on 1 end Adjustable impact pressure for larger conductors

Integrated hook for removing wires from IDC **Product Information** 

**Product Details** 

## **Product Description**

K/110 Punch Down Tool Professional

- Includes a K and 110 punch down head
- Extra head is stored in compartment in top of tool
- Useful accessories for wire management
- Improved soft touch grip
- Adjustable impact settings