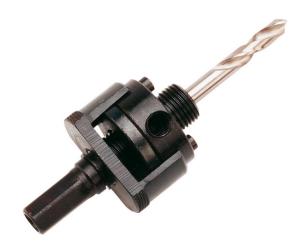

## ARBOR FOR H/SAWS 32-102MM QUICK RELEASE

Part Number: HSAB2

## **Features**

- Suitable for heavy-duty cutting of thin metal, stainless steel and hard timbers
- Arbor has quick release locking tangs for larger saws
- Designed for use with high speed, bi-metal holesaws

## **Product Description**

This Hole Saw Arbor features quick release locking tangs for larger saws.

In support of our policy of continuous product improvement we reserve the right to change materials and specifications without notice. Drawings, where used, are not to scale. All dimensions are in millimetres and sizes given are approximate. Where possible, technical MSDS data sheets are made available on the website. All products should be installed and used in accordance with manufacturer's instructions provided. Warning: products may be the subject of registered designs and patents. Refer to website for terms and conditions on warranty.