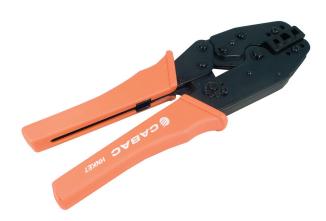

## **BOOTLACE CRIMPER 16-35MM2**

Part Number: HNKE7

## **Product Description**

Ratchet crimper for crimping bootlace ferrules (BLP) and uninsulated sleeves 16-35 mm2.