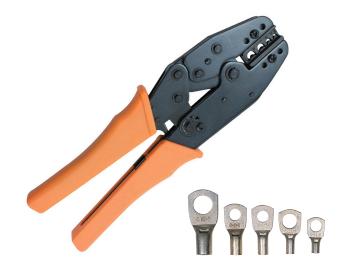

## **COPPER LUG - HAND CRIMPER**

Low cost ratchet lug crimper. Indent crimper for copper lugs 1.5-10mm<sup>2</sup>. Ratchet operation ensures correct crimp and reduced hand effort.